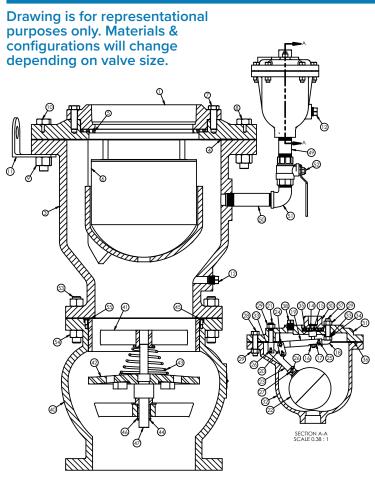

## Materials List, 3"-20" AL/SC/PL Series Surge Check Valve

| AL Series Materials List |              |                        |  |
|--------------------------|--------------|------------------------|--|
| ITEM                     | DESC.        | MATERIAL               |  |
| 1                        | TOP          | Cast Iron (A126 CL B)  |  |
| 2                        | COVER FLANGE | Cast Iron (A126 CL B)  |  |
| 3                        | BODY         | Cast Iron (A126 CL B)  |  |
| 4                        | COVER GASKET | Armstrong N-8092       |  |
| 5                        | SEAT         | Buna-N Rubber (D2000)  |  |
| 6                        | FLOAT        | Stainless Steel (A240) |  |
| 7                        | TOP BOLT     | Steel (A307)           |  |
| 8                        | COVER BOLT   | Steel (A307)           |  |
| 9                        | COVER NUT    | Steel (A563)           |  |
| 10                       | LUG BOLT     | Steel (A307)           |  |
| 11                       | LIFTING LUG  | Steel (A36)            |  |
| 12                       | BODY PLUG    | Brass (B505)           |  |

| PL Series Materials List |                |                          |  |
|--------------------------|----------------|--------------------------|--|
| ITEM                     | DESC.          | MATERIAL                 |  |
| 14                       | PRESSURE SEAT  | PVC                      |  |
| 15                       |                | Buna-N & Stainless Steel |  |
| 16                       | PLUNGER NUT    | Stainless Steel          |  |
| 17                       | LOCK WASHER    | Stainless Steel          |  |
| 18                       | VALVE FULCRUM  |                          |  |
| 19                       | VALVE LEVER    | Stainless Steel          |  |
| 20                       | LINK           | Stainless Steel          |  |
| 21                       | FLOAT FULCRUM  |                          |  |
| 22                       | FLOAT          | Stainless Steel          |  |
| 23                       | FLOAT LEVER    | Stainless Steel          |  |
| 24                       | BEARING PIN    | Stainless Steel          |  |
| 25                       | BEARING PIN    | Stainless Steel          |  |
| 26                       | BEARING PIN    | Stainless Steel          |  |
| 27                       | COTTER PIN     | Stainless Steel          |  |
| 28                       | COVER BOLT     | Steel                    |  |
| 29                       | COVER NUT      | Steel                    |  |
| 30                       | TOP            | Cast Iron                |  |
| 31                       | COVER FLANGE   | Cast Iron                |  |
| 32                       | BODY           | Cast Iron                |  |
| 33                       | FULCRUM WHSR   |                          |  |
| 34                       | FULCRUM WHSR   |                          |  |
| 35                       | PRES SEAT GSKT |                          |  |
| 36                       | COVER GASKET   |                          |  |
| 37                       | FULCRUM BOLT   | Steel                    |  |
| 38                       |                | Brass                    |  |
|                          |                | Materials List           |  |
| ITEM                     | DESC.          | MATERIAL                 |  |
| 40                       | BODY           | Ductile Iron (ASTM A536  |  |
| 41                       | SEAT RING      | Stainless Steel          |  |
| 42                       | DISC           | Stainless Steel          |  |
| 43                       | SPRING         | Stainless Steel          |  |
| 44                       | BUSHING        | Stainless Steel          |  |
| 45                       | SCREW          | Stainless Steel          |  |
| 46                       | RETAINING RING | Stainless Steel          |  |
| 47                       | SHAFT          | Stainless Steel          |  |
|                          | Connecting Pa  | rts Materials List       |  |
| ITEM                     | DESC.          | MATERIAL                 |  |
| 49                       | NIPPLE         | Steel                    |  |
| 50                       | NIPPLE         | Steel                    |  |
| 51                       | STREET ELBOW   | Malleable Iron           |  |
| 52                       | BALL VALVE     | Brass                    |  |
| 53                       | FLANGE STUD    | Steel                    |  |
| 54                       | FLANGE NUT     | Steel                    |  |
| 55                       | FLANGE GASKET  |                          |  |
|                          |                |                          |  |