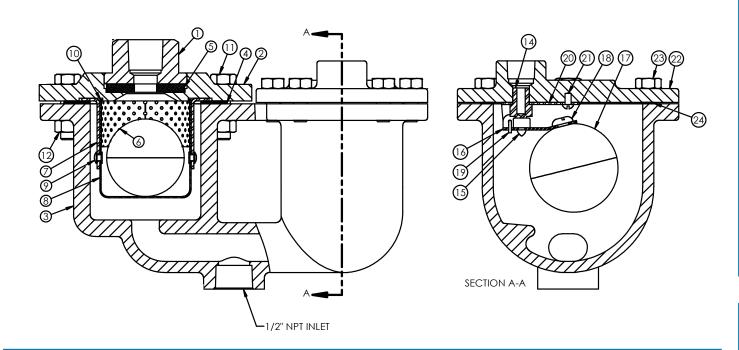

## C Series Combination Air Release Valve, Size 1/2"

|                   |       | C SERIES, 1/2" SIZ | ZE N | IATER | ALS LIST |
|-------------------|-------|--------------------|------|-------|----------|
| Air & Vacuum Unit |       |                    |      | Press |          |
| ITEM              | DESC. | MATERIAL           |      | ITEM  | DES      |
| 1                 | TOP   | Cast Iron          |      | 14    | PRESSURE |
|                   |       |                    |      |       |          |

| ITEM | DESC.        | MATERIAL        |
|------|--------------|-----------------|
| 1    | TOP          | Cast Iron       |
| 2    | COVER FLANGE | Cast Iron       |
| 3    | COMBO BODY   | Cast Iron       |
| 4    | COVER GASKET | Armstrong       |
| 5    | SEAT         | Buna-N-Rubber   |
| 6    | FLOAT        | Stainless Steel |
| 7    | HANGER       | Stainless Steel |
| 8    | FLOAT CUP    | Stainless Steel |
| 9    | RIVET        | Stainless Steel |
| 10   | DIFFUSER     | Stainless Steel |
| 11   | COVER BOLT   | Steel           |
| 12   | COVER NUT    | Steel           |

| Pressure Air Release Unit |               |                 |  |  |
|---------------------------|---------------|-----------------|--|--|
| ITEM                      | DESC.         | MATERIAL        |  |  |
| 14                        | PRESSURE SEAT | Stainless Steel |  |  |
| 15                        | VALVE BUTTON  | Viton           |  |  |
| 16                        | VALVE LEVER   | Stainless Steel |  |  |
| 17                        | FLOAT         | Stainless Steel |  |  |
| 18                        | FLOAT SCREW   | Stainless Steel |  |  |
| 19                        | HINGE PIN     | Stainless Steel |  |  |
| 20                        | HINGE BUTT    | Stainless Steel |  |  |
| 21                        | DRIVE SCREW   | Stainless Steel |  |  |
| 22                        | COVER FLANGE  | Cast Iron       |  |  |
| 23                        | COVER BOLT    | Steel           |  |  |
| 24                        | COVER GASKET  | Armstrong       |  |  |