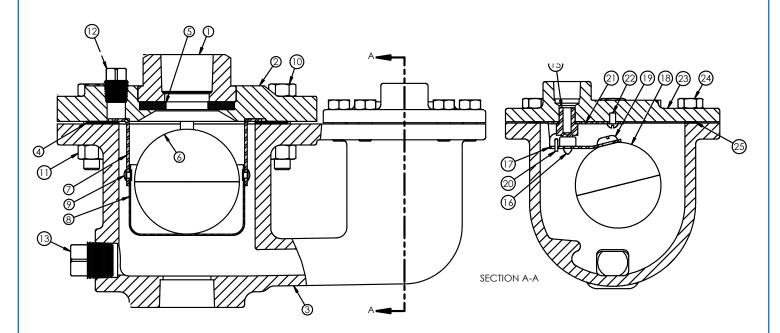

## Air & Vacuum Unit **ITEM** DESC. **MATERIAL** 1 TOP Cast Iron 2 COVER FLANGE Cast Iron 3 COMBO BODY Cast Iron COVER GASKET Armstrong 5 AIR/VAC SEAT Buna-N-Rubber FLOAT 6 Stainless Steel HANGER Stainless Steel CUP Stainless Steel 8 RIVET Stainless Steel

Stainless Steel

Stainless Steel

Stainless Steel

Stainless Steel

| Pressure Air Release Unit |               |                 |  |  |  |
|---------------------------|---------------|-----------------|--|--|--|
| ITEM                      | DESC.         | MATERIAL        |  |  |  |
| 15                        | PRESSURE SEAT | Stainless Steel |  |  |  |
| 16                        | VALVE BUTTON  | Viton           |  |  |  |
| 17                        | VALVE LEVER   | Stainless Steel |  |  |  |
| 18                        | FLOAT         | Stainless Steel |  |  |  |
| 19                        | FLOAT SCREW   | Stainless Steel |  |  |  |
| 20                        | HINGE PIN     | Stainless Steel |  |  |  |
| 21                        | HINGE BUTT    | Stainless Steel |  |  |  |
| 22                        | DRIVE SCREW   | Stainless Steel |  |  |  |
| 23                        | COVER FLANGE  | Cast Iron       |  |  |  |
| 24                        | COVER BOLT    | Steel           |  |  |  |
| 26                        | COVER GASKET  | Armstrong       |  |  |  |

COVER BOLT

COVER NUT

BODY PLUG

FLANGE PLUG

10 11

12

13

| C Series Combo. Air Release Valves, 1/2"-2 | 4 8/30/2023 0  |  |
|--------------------------------------------|----------------|--|
| SHEET C Series Materials List, size 1"     | D-AV-C-1-ML-r0 |  |