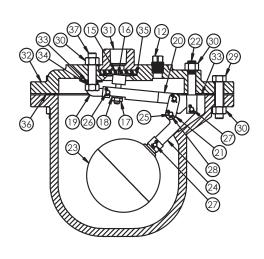

<sup>\*\*</sup>Includes ANSI CL. 125 or 250 Companion Flange & Nipple

|    |                | l .                      |  |
|----|----------------|--------------------------|--|
| 15 | PRESSURE SEAT  | PVC                      |  |
| 16 | VALVE PLUNGER  | Buna-N & Stainless Steel |  |
| 17 | PLUNGER NUT    | Stainless Steel          |  |
| 18 | LOCK WASHER    | Stainless Steel          |  |
| 19 | VALVE FULCRUM  | Stainless Steel          |  |
| 20 | VALVE LEVER    | Stainless Steel          |  |
| 21 | LINK           | Stainless Steel          |  |
| 22 | FLOAT FULCRUM  | Stainless Steel          |  |
| 23 | FLOAT          | Stainless Steel          |  |
| 24 | FLOAT LEVER    | Stainless Steel          |  |
| 25 | BEARING PIN    | Stainless Steel          |  |
| 26 | BEARING PIN    | Stainless Steel          |  |
| 27 | BEARING PIN    | Stainless Steel          |  |
| 28 | COTTER PIN     | Stainless Steel          |  |
| 29 | COVER BOLT     | Steel                    |  |
| 30 | NUT            | Steel                    |  |
| 31 | TOP            | Cast Iron                |  |
| 32 | COVER FLANGE   | Cast Iron                |  |
| 33 | FULCRUM WASHER | Fiber                    |  |
| 34 | FULCRUM WASHER | Fiber                    |  |
| 35 | SEAT GASKET    | Buna-N-Rubber            |  |
|    |                |                          |  |

Armstrong Stainless Steel

**Pressure Air Release Unit** 

DESC.

| PRODUCT LINE                                | DATE           | REVISION |
|---------------------------------------------|----------------|----------|
| C Series Combo. Air Release Valves, 1/2"-24 | 8/30/2023      | 0        |
| SHEET                                       | DOC. NO.       |          |
| C Series Materials List, size 2"            | D-AV-C-2-ML-r0 |          |

**COVER GASKET** 

FULCRUM BOLT

36

37