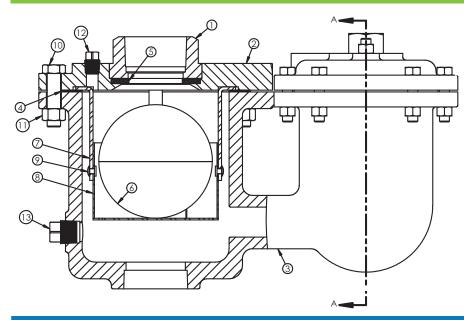

## C Series Combination Air Release Valve, Size 2"

**MATERIAL** 

## C SERIES, 2" SIZE MATERIALS LIST

**ITEM** 

| Air & Vacuum Unit |              |                 |  |  |  |  |
|-------------------|--------------|-----------------|--|--|--|--|
| ITEM              | DESC.        | MATERIAL        |  |  |  |  |
| 1                 | TOP          | Cast Iron       |  |  |  |  |
| 2                 | COVER FLANGE | Cast Iron       |  |  |  |  |
| 3                 | COMBO BODY   | Cast Iron       |  |  |  |  |
| 4                 | COVER GASKET | Armstrong       |  |  |  |  |
| 5                 | AIR/VAC SEAT | Buna-N-Rubber   |  |  |  |  |
| 6                 | FLOAT        | Stainless Steel |  |  |  |  |
| 7                 | HANGER       | Stainless Steel |  |  |  |  |
| 8                 | CUP          | Stainless Steel |  |  |  |  |
| 9                 | RIVET        | Stainless Steel |  |  |  |  |
| 10                | COVER BOLT   | Steel           |  |  |  |  |
| 11                | COVER NUT    | Steel           |  |  |  |  |
| 12                | FLANGE PLUG  | Brass           |  |  |  |  |
| 13                | BODY PLUG    | Brass           |  |  |  |  |