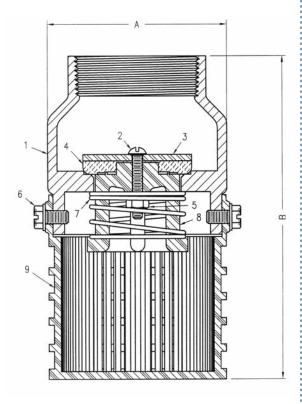

### Valve Parts List

| ITEM | DESCRIPTION | MATERIAL        | ASTM      |  |
|------|-------------|-----------------|-----------|--|
| 1    | BODY        | CAST IRON       | A126 CL.B |  |
| 2    | BOLT        | STAINLESS STEEL | A193      |  |
| 3    | DISC        | STAINLESS STEEL | A240      |  |
| 4    | SEAL        | NITRILE         | D2000     |  |
| 5    | NUT         | STAINLESS STEEL | A194      |  |
| 6    | BOLT        | STAINLESS STEEL | A193      |  |
| 7    | SPRING      | STAINLESS STEEL | A313      |  |
| 8    | POPPET      | DELRIN          | N/A       |  |
| 9    | STRAINER    | POLYPROPYLENE   | N/A       |  |

# Size Specifications

| MODEL | INLET SIZE | OUTLET SIZE | A    | В     | WGHT. |
|-------|------------|-------------|------|-------|-------|
| FV20  | 2" NPT     | 2" NPT      | 3.50 | 6.25  | 3     |
| FV30  | 3" NPT     | 3" NPT      | 5.50 | 9.25  | 8     |
| FV40  | 4" NPT     | 4" NPT      | 6.75 | 11.25 | 15    |