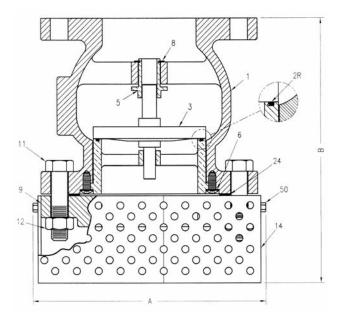

#### Valve Parts List

| ITEM | DESCRIPTION            | MATERIAL                      | ASTM       |
|------|------------------------|-------------------------------|------------|
| 1    | BODY                   | DUCTILE IRON                  | A536       |
| 2R   | RESILIENT SEAT         | STAINLESS STEEL/BUNA-N RUBBER | T316/D2000 |
| 3    | DISC                   | STAINLESS STEEL               | T316       |
| 5    | BUSHING                | STAINLESS STEEL               | T316       |
| 6    | SCREW                  | STAINLESS STEEL               | A193       |
| 8    | RETAINING RING         | STAINLESS STEEL               | A240       |
| 9    | MOUNTING FLANGE        | DUCTILE IRON                  | A536       |
| 11   | BOLT                   | STAINLESS STEEL               | A193       |
| 12   | NUT                    | STAINLESS STEEL               | A194       |
| 14   | SCREEN                 | STAINLESS STEEL               | A240       |
| 24   | GASKET                 | ARMSTRONG N-8092              | N/A        |
| 50   | SCREEN RETAINING SCREW | STAINLESS STEEL               | A193       |

## **Specifications**

Foot Valve(s) shall be installed on the pump suction to prevent the pump column from draining upon pump shutdown.

The valve(s) shall be silent operating and normally closed. A center guided disc with a Buna-N seat shall provide a drip tight seal. Minimum flow area perpendicular to the direction of flow thru the valve shall be equal to the pipe area. The inlet shall be fitted with a stainless steel screen with a clear opening adequate to provide 3 to 4 times the area of the pipe.

3"-16" flanged: The valve('s) materials of construction shall include a ductile iron body, stainless steel disc, bushing and seat ring with a Buna-N seal; and stainless steel inlet screen. The flanged pipe connection shall be ANSI Class 150.

## Size Specifications

| MODEL | INLET SIZE  | OUTLET SIZE | Α    | В     | WGHT. |
|-------|-------------|-------------|------|-------|-------|
| FV31  | 3" 150# FLG | 3" 150# FLG | 8.00 | 9.25  | 35    |
| FV41  | 4" 150# FLG | 4" 150# FLG | 9.50 | 10.50 | 53    |