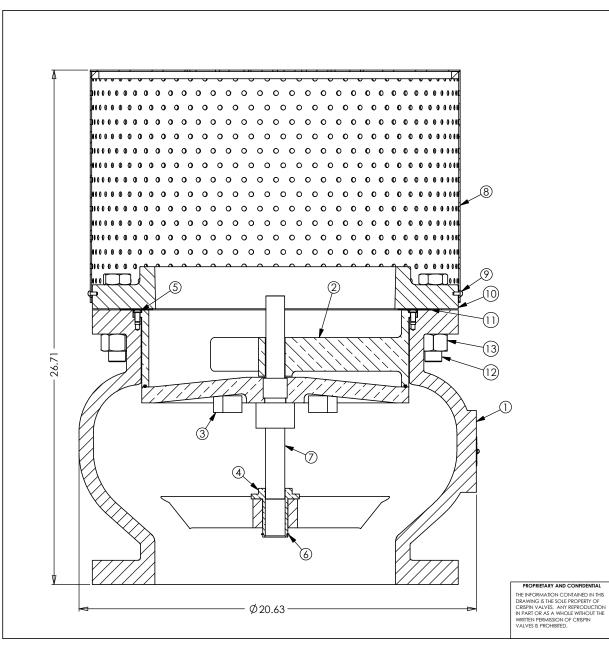

| PARTS LIST           |              |                     |                  |      |  |  |  |  |  |  |
|----------------------|--------------|---------------------|------------------|------|--|--|--|--|--|--|
| ITEM NO. PART NUMBER |              | DESCRIPTION         | MATERIAL         | QTY. |  |  |  |  |  |  |
| 1 1212-1F            |              | BODY                | DUCTILE IRON     | 1    |  |  |  |  |  |  |
| 2                    | 1212-2R      | RESILIENT SEAT RING | BUNA-N &AL-BRZ   | 1    |  |  |  |  |  |  |
| 3                    | 1212-3       | DISC                | AL-BRONZE        | 1    |  |  |  |  |  |  |
| 4                    | 1212-5       | BUSHING             | AL-BRONZE        | 1    |  |  |  |  |  |  |
| 5                    | BHCS.25X.50  | SEAT SCREW          | STAINLESS STEEL  | 2    |  |  |  |  |  |  |
| 6                    | 1010-8       | RETAINING RING      | STAINLESS STEEL  | 1    |  |  |  |  |  |  |
| 7                    | 1212-30      | SHAFT               | AL-BRONZE        | 1    |  |  |  |  |  |  |
| 8                    | 1212-14      | FOOT VALVE STRAINER | PER SUB-ASSY BOM | 1    |  |  |  |  |  |  |
| 9                    | 1-50         | DRIVE SCREW         | STAINLESS STEEL  | 4    |  |  |  |  |  |  |
| 10                   | 1212-9       | COMPANION FLANGE    | DUCTILE IRON     | 1    |  |  |  |  |  |  |
| 11                   | 1212-24      | FLANGE GASKET       | ARMSTRONG        | 1    |  |  |  |  |  |  |
| 12                   | HHCS.88X4.00 | BOLT                | STEEL            | 12   |  |  |  |  |  |  |
| 13                   | FHN.88-9     | NUT                 | STEEL            | 12   |  |  |  |  |  |  |

| FLANGE DATE          |           |
|----------------------|-----------|
| FLANGE DIAMETER      | 19.00 in. |
| FLANGE THICKNESS     | 1.25 in.  |
| BOLT CIRCLE DIAMETER | 17.00 in. |
| NUMBER OF BOLT HOLES | 12        |
| BOLT HOLE DIAMETER   | 1.00 in.  |

## NOTES:

- 1. INLET / OUTLET SIZE: 12 in CLASS 150 FLANGE
- 2. APPROXIMATE WEIGHT: 396 lbs

| 1                                                                                              | REDRAWN IN SOLIDWORKS |                                 |                             |             |                        | 12-1-20        |            |       |      |  |  |
|------------------------------------------------------------------------------------------------|-----------------------|---------------------------------|-----------------------------|-------------|------------------------|----------------|------------|-------|------|--|--|
| REV.                                                                                           |                       | DESCRIPTION                     |                             |             |                        |                | DATE       | APPRO | OVED |  |  |
|                                                                                                | REVISIONS             |                                 |                             |             |                        |                |            |       |      |  |  |
| UNLESS OTHERWISE SPECIFIED:  DIMENSIONS ARE IN INCHES  X.X DIMENSIONS ±.1  XXX DIMENSIONS +.01 |                       |                                 | NAME                        | DATE        | Cr                     | icnin Val      | T/OC       |       |      |  |  |
|                                                                                                |                       | DRAWN                           | DJF                         | 12-1-20     | l Cr                   | Crispin Valves |            |       |      |  |  |
| X.XXX DIM                                                                                      | IENSIONS              | ±.01<br>±.005                   | CHECKED                     | BBG         | -                      |                |            |       |      |  |  |
| DRILLED HOLES ±.01  ANGLES ±1°  CONCENTRIC DIAMETERS SEE BELOW                                 |                       | ENG APPR.                       | -                           | -           | 12" CLASS 150          |                |            |       |      |  |  |
| MACH                                                                                           | IINED                 | .005 TIR                        | MFG APPR.                   | -           | -                      |                |            |       |      |  |  |
| MACHINED:                                                                                      |                       | 125 RMS                         | Q.A.                        | -           | -                      | 1 FC           | FOOT VALVE |       |      |  |  |
| BREAK SHARP EDGES MATERIAL:                                                                    |                       | FILE LOCATION:                  |                             |             | 1                      |                |            |       |      |  |  |
|                                                                                                |                       | \\S2\s1\Drawings\ASSEMBLY\FV\ S |                             | SIZE DWG. N | 10.                    |                | REV        |       |      |  |  |
|                                                                                                |                       |                                 | FILE NAME: FV121 8281529 r1 |             | <b>C</b> FV121 8281529 |                | 1          |       |      |  |  |
| FINISH:                                                                                        |                       |                                 |                             |             | SCALE: 0.31:1          | WT: LB         | SHEET 1    | OF 1  |      |  |  |
| •                                                                                              |                       |                                 |                             |             |                        | •              | •          |       |      |  |  |