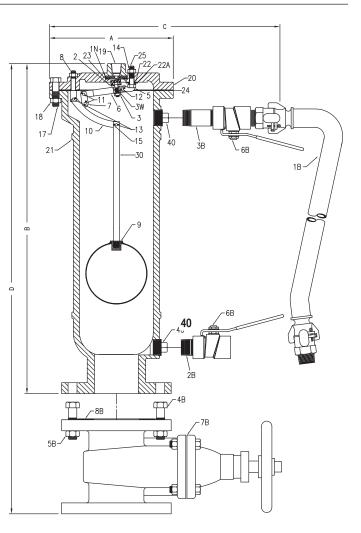

## **Specifications**

The Pressure Sewer Air Release Valve(s) shall be installed at high points in the line, or at points selected by the engineer, to vent the accumulation of air and other gases with the line under pressure.

The valve(s) shall be of the long body design and shall have a \_\_\_\_\_\_" orifice with an adjustable Buna-N rubber valve and a sealing face of PVC. The valve(s) shall operate at \_\_\_\_\_\_ PSIG, and be capable of passing \_\_\_\_\_\_ SCFM of air.

They shall also be \_\_\_\_\_" NPT screwed or ANSI Class (125, 250) flanged connection. They shall have a cast iron body, top and flange, where required, and a stainless steel trim.

The valve(s) shall be Crispin Model \_\_\_\_\_ Pressure Sewer Valve(s) as manufactured by Multiplex Manufacturing Co., Berwick, PA.

**Option**: The valve(s) shall be supplied with back flushing attachments so that the interior body can be flushed periodically for proper operation.

**Option**: Where pressures are greater than 300 PSIG, the valve(s) shall be ANSI Class \_\_\_\_\_\_ flanged inlet connection, and shall have a (steel, stainless steel, or ductile iron) body, top and inlet flange.